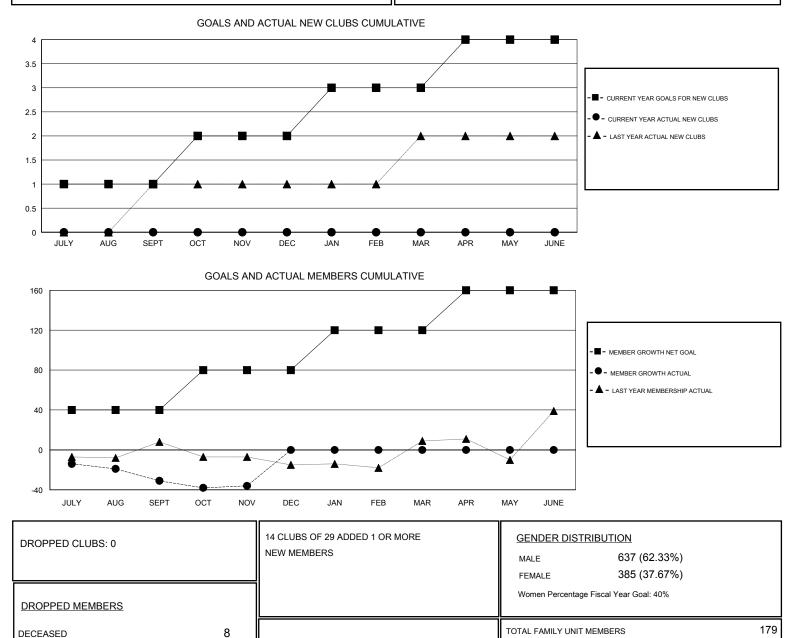

#### GMT CA

| Clubs                 |               |           |               | Members               |                           |                         |                                                    |
|-----------------------|---------------|-----------|---------------|-----------------------|---------------------------|-------------------------|----------------------------------------------------|
| RESULTS FOR 2017-2018 |               |           |               | RESULTS FOR 2017-2018 |                           |                         |                                                    |
| QUARTER               | NEW CLUB GOAL | NEW CLUBS | DROPPED CLUBS | QUARTER               | MEMBER GROWTH NET<br>GOAL | MEMBER GROWTH<br>ACTUAL | DROPPED<br>MEMBERS ACTUAL<br>(including transfers) |
| JULY/AUG/SEPT         | 1             | 0         | 0             | JULY/AUG/SEPT         | 40                        | 33                      | 59                                                 |
| OCT/NOV/DEC           | 1             | 0         | 0             | OCT/NOV/DEC           | 40                        | 11                      | 16                                                 |
| JAN/FEB/MAR           | 1             | 0         | 0             | JAN/FEB/MAR           | 40                        | 0                       | 0                                                  |
| APR/MAY/JUNE          | 1             | 0         | 0             | APR/MAY/JUNE          | 40                        | 0                       | 0                                                  |

CLICK HERE FOR CUMULATIVE

MEMBERSHIP DATA

0

67

75

CLUB CANCELLED

OTHER

TOTAL